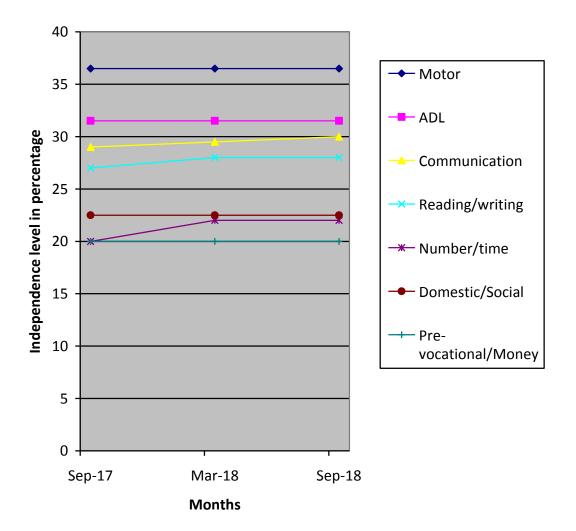

## <u>Medical Report</u>

| Height/ Weight                                     | Curre             | nt Report                                                                                                                                                                                                                  | Pre                     | evious Rep                            | ort                                                                       | Initial stage report |                          |  |  |  |  |
|----------------------------------------------------|-------------------|----------------------------------------------------------------------------------------------------------------------------------------------------------------------------------------------------------------------------|-------------------------|---------------------------------------|---------------------------------------------------------------------------|----------------------|--------------------------|--|--|--|--|
|                                                    | 130cm/25          | Kg                                                                                                                                                                                                                         | 119cm                   | /20Kg                                 |                                                                           | 119cm/20Kg           |                          |  |  |  |  |
| Exercises Giv                                      | ven               |                                                                                                                                                                                                                            |                         | ven                                   | Ph                                                                        | Physical Progress    |                          |  |  |  |  |
| Yoga Training<br>Weight bearing activit<br>therapy |                   | s, swing                                                                                                                                                                                                                   |                         |                                       | Able to sit with minimum<br>support and stand with<br>support of standing |                      | d stand with             |  |  |  |  |
| Class (*)                                          | mary              |                                                                                                                                                                                                                            |                         |                                       |                                                                           |                      |                          |  |  |  |  |
| Report Period                                      | Mar 201           | Mar 2018 to Sep 2018                                                                                                                                                                                                       |                         |                                       |                                                                           |                      |                          |  |  |  |  |
| Severity of<br>Intellectual<br>Disability          |                   | Moderate Intellectual disability                                                                                                                                                                                           |                         |                                       |                                                                           |                      |                          |  |  |  |  |
| Assessment                                         |                   |                                                                                                                                                                                                                            |                         | Sep 2017<br>(Initial<br>Assessment**) |                                                                           | 18                   | Sep 2018<br>(%)          |  |  |  |  |
| (** - % represents<br>assessment                   |                   | Activities                                                                                                                                                                                                                 | 36.5                    |                                       | 36.5                                                                      |                      | 36.5                     |  |  |  |  |
| based on normal<br>Development of 100%             | 2.Activit         | ies of Daily                                                                                                                                                                                                               | 31.5                    |                                       | 31.5                                                                      |                      | 31.5                     |  |  |  |  |
|                                                    | 3.Comm            | 3.Communication                                                                                                                                                                                                            |                         | 29                                    |                                                                           | 5                    | 30                       |  |  |  |  |
|                                                    |                   | 4.Reading/ Writing                                                                                                                                                                                                         |                         | 27                                    |                                                                           |                      | 28                       |  |  |  |  |
|                                                    | 5.Numb            | 5.Number/ Time                                                                                                                                                                                                             |                         | 20                                    |                                                                           |                      | 22                       |  |  |  |  |
|                                                    | 6.Dome<br>Skills  | 6.Domestic / Social<br>Skills                                                                                                                                                                                              |                         | 22.5                                  |                                                                           | 5                    | 22.5                     |  |  |  |  |
|                                                    |                   | 7.Pre Vocational /<br>Money Concept                                                                                                                                                                                        |                         | 20                                    |                                                                           |                      | 20                       |  |  |  |  |
| Extra-Curricular /<br>Participation                |                   | of Program                                                                                                                                                                                                                 | No. of pr<br>participat |                                       |                                                                           |                      | izes /<br>cognitions won |  |  |  |  |
|                                                    | Cultural          |                                                                                                                                                                                                                            | -                       |                                       | -                                                                         |                      |                          |  |  |  |  |
|                                                    | Sports            |                                                                                                                                                                                                                            |                         | -                                     | -                                                                         |                      |                          |  |  |  |  |
|                                                    | Drawing           |                                                                                                                                                                                                                            |                         | -                                     |                                                                           | -                    |                          |  |  |  |  |
| Progress Report                                    |                   | Since joining, she has improved 0.57% on average out of seven areas in period of 12 months based on BASIC-MR Scale provided by NIMH.                                                                                       |                         |                                       |                                                                           |                      |                          |  |  |  |  |
| Comments                                           | • F<br>• F<br>• F | <ul> <li>At present we are teaching</li> <li>Point to pictures in a book.</li> <li>Remove underwear/ pant before on sitting toilet.</li> <li>Drink from cup or glass.</li> <li>Take off cloths when unbuttoned.</li> </ul> |                         |                                       |                                                                           |                      |                          |  |  |  |  |